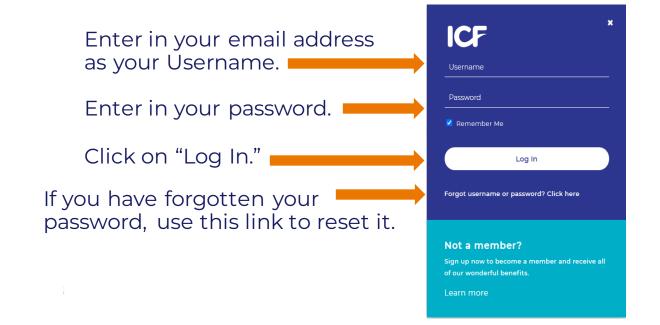

## **How to Locate Your Application**

Sign into the website (or if signed in, click on your name)